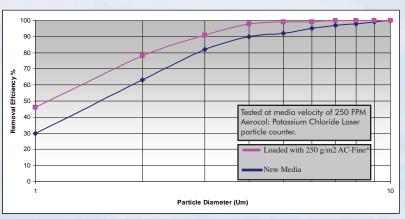

## **Particle Removal Efficiency**

#### **Resistance Curve**

| Performance                        | Unit  | R2 Series |
|------------------------------------|-------|-----------|
| Media Velocity                     | FPM   | 500       |
| Initial Resistance                 | "w.g. | .40       |
| Efficiency of Particles >5 microns | %     | >80       |
| Thickness                          | in    | .9        |