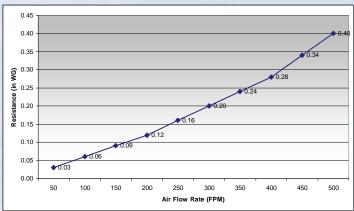

#### **Resistance Curve**

| Performance                        | Unit  | R2 Series |
|------------------------------------|-------|-----------|
| Media Velocity                     | FPM   | 500       |
| Initial Resistance                 | "w.g. | .40       |
| Efficiency of Particles >5 microns | %     | >80       |
| Thickness                          | in    | .9        |